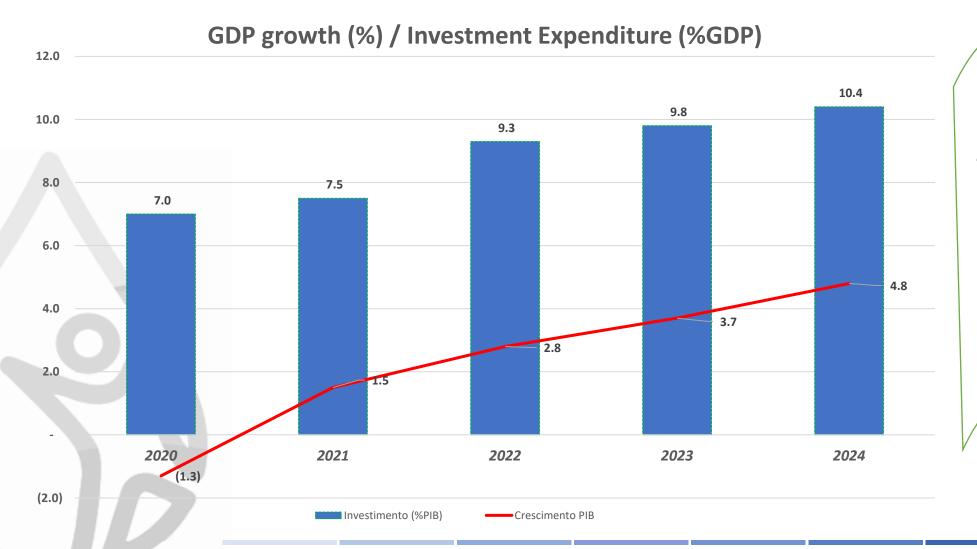

#### Context (3)

"Increment the %
of budget
allocation to
public
investments"
10,0 ---- 13,7%